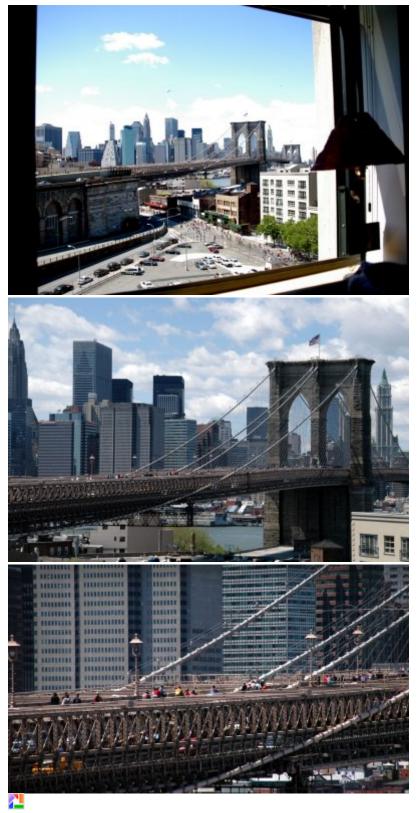

# Brooklyn Bridge through a window during 5boro Cycle Ride

5.7.08 - Permalink - 🖂