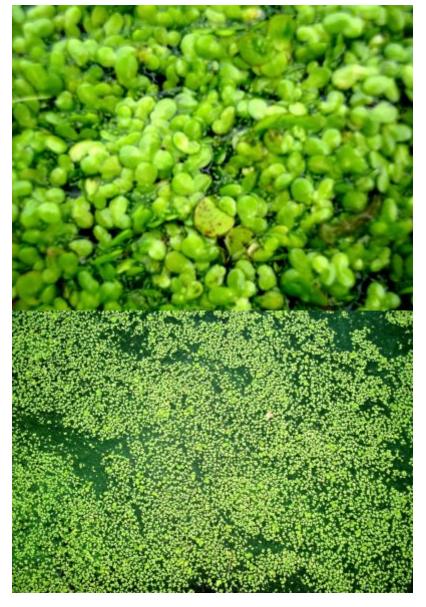

#### Sunday, September 14, 2008 Size Progression of Stuff in Pond [x54cp]

14.9.08 - Permalink - 🖂