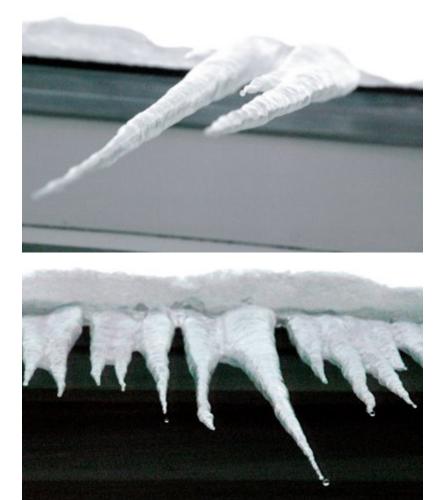

#### Thursday, February 21, 2008 Ice Patterns in VT [TripStowe]

Labels: landscape, object, outdoors, StillLife

21.2.08 - Permalink - 🙀