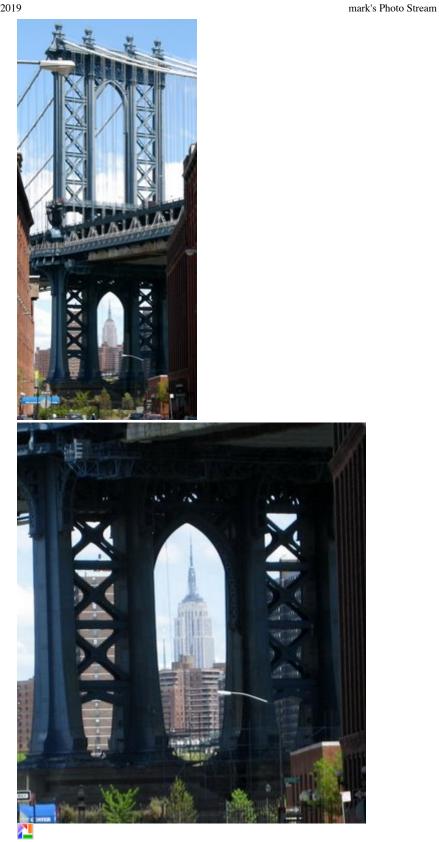

#### Saturday, July 05, 2008 Empire State through Manhattan Bridge during 5boro Cycle Ride

151

mark's Photo Stream

5.7.08 - Permalink - 🖂